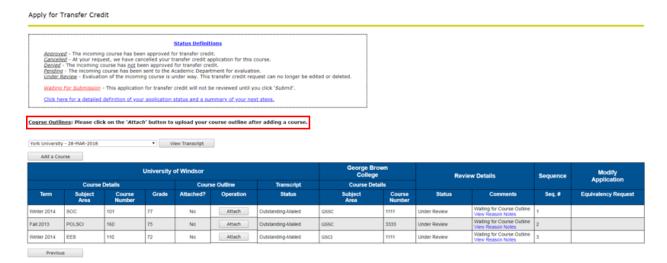

## 6. Select 'Next'

7. Click on your program code

8. Click the 'Attach' button under the Operation column