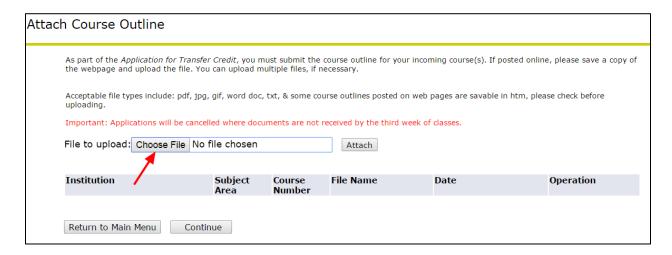

## 9. Click the 'Choose File' button

10. Select the correct file from your computer.

## 11. Click 'Open'

## 12. Click 'Attach'

13. Click 'Continue' to attach course outlines to other courses