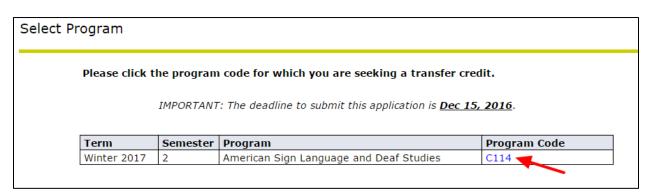

## 6. Select 'Next'

7. Click on your program code

8. Click the 'Attach' button under the Operation column