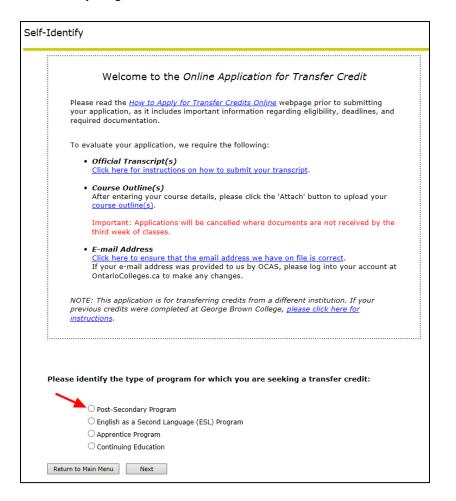

# How to Submit a Course Outline/Syllabus

- 1. Log onto STU-VIEW
- 2. Select 'Registration Services'

Select 'Registration'

4. Select 'Submit or Modify an Application for Transfer Credit (Exemption)'

5. Select 'Post-Secondary Program'

## 6. Select 'Next'

7. Click on your program code

8. Click the 'Attach' button under the Operation column