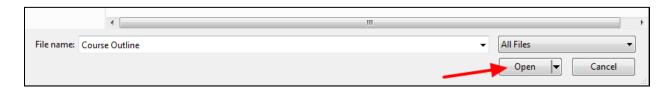

# How to Submit a Course Outline/Syllabus

- 1. Log onto STU-VIEW
- 2. Select 'Registration Services'



Select 'Registration'



4. Select 'Submit or Modify an Application for Transfer Credit (Exemption)'



5. Select 'Post-Secondary Program'



## 6. Select 'Next'



7. Click on your program code



8. Click the 'Attach' button under the Operation column



## 9. Click the 'Choose File' button



10. Select the correct file from your computer.



## 11. Click 'Open'



## 12. Click 'Attach'



13. Click 'Continue' to attach course outlines to other courses

## OR

14. Click 'Return to Main Menu' if you have no further course outlines to attach