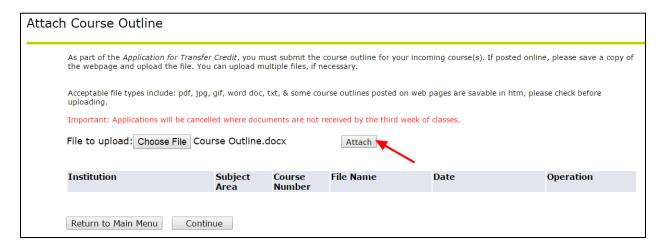

## 12. Click 'Attach'

13. Click 'Continue' to attach course outlines to other courses