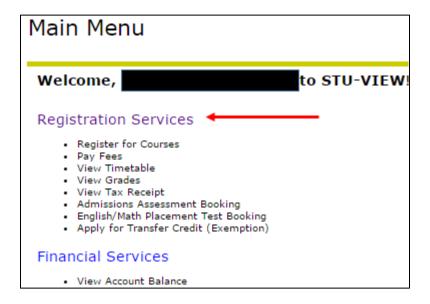

# How to Submit a Course Outline/Syllabus

- 1. Log onto STU-VIEW
- 2. Select 'Registration Services'

Select 'Registration'

4. Select 'Submit or Modify an Application for Transfer Credit (Exemption)'

5. Select 'Post-Secondary Program'

## 6. Select 'Next'

7. Click on your program code

8. Click the 'Attach' button under the Operation column