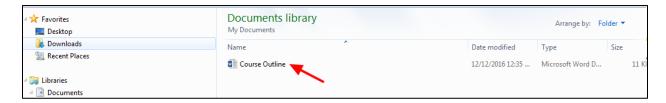

## 9. Click the 'Choose File' button

10. Select the correct file from your computer.

## 11. Click 'Open'