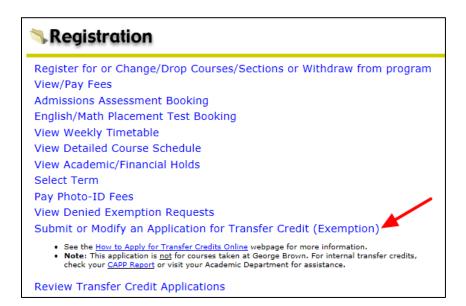

# How to Submit a Course Outline/Syllabus

- 1. Log onto STU-VIEW
- 2. Select 'Registration Services'

Select 'Registration'

4. Select 'Submit or Modify an Application for Transfer Credit (Exemption)'

5. Select 'Post-Secondary Program'