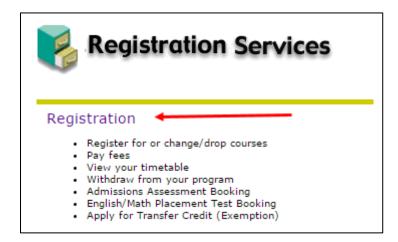

# How to Submit a Course Outline/Syllabus

- 1. Log onto STU-VIEW
- 2. Select 'Registration Services'

Select 'Registration'

4. Select 'Submit or Modify an Application for Transfer Credit (Exemption)'

5. Select 'Post-Secondary Program'

## 6. Select 'Next'

7. Click on your program code

8. Click the 'Attach' button under the Operation column