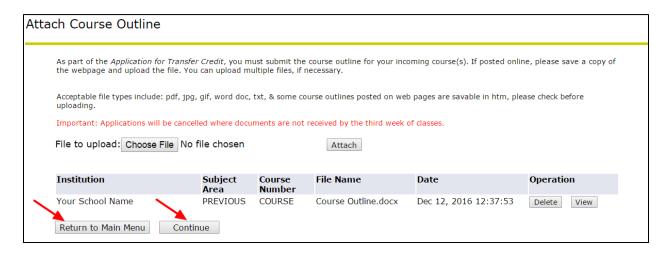

## 12. Click 'Attach'

13. Click 'Continue' to attach course outlines to other courses

## OR

14. Click 'Return to Main Menu' if you have no further course outlines to attach