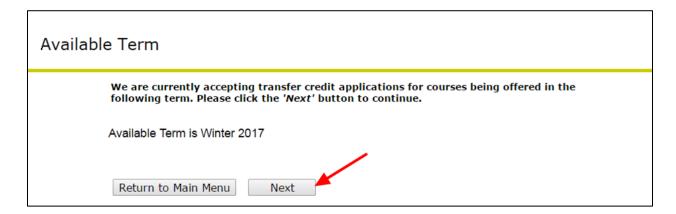

## 6. Select 'Next'

7. Click on your program code

8. Click the 'Attach' button under the Operation column